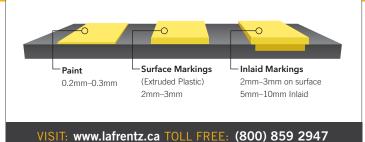

#### SURFACE-APPLIED MARKINGS

Surface Road Markings use surface applied plastic to create smooth, durable markings that last longer than paint.

- Medium durability
- Ideal for medium ADT roadways, edge lines and highway message markings
- Can be applied using Lafrentz System 400 Cold Plastic or System 300 Thermoplastic (see below), depending on the time of year / type of project
- More information: www.lafrentz.ca/surface-road-markings

#### **INLAID MARKINGS**

Using our System 300 Thermoplastic (see below), inlaid markings are applied within a groove milled into the asphalt and can be made flush with the surface or 2-3 mm above the road surface.

- Most durable type of road marking, often lasting the entire lifetime of the surface (expected service life of 7-10 years)
- 5mm-10mm inlaid + 2mm-3mm on surface
- Ideal for high wear, high ADT, arterials, high-speed
- More information: www.lafrentz.ca/inlaid-road-markings.

#### PAINT MARKINGS

This traditional method of road marking is a fast, low-cost option.

- Expected service interval of 4-12 months
- Ideal for local roads, highways, parking lots
- More information: www.lafrentz.ca/painted-road-markings