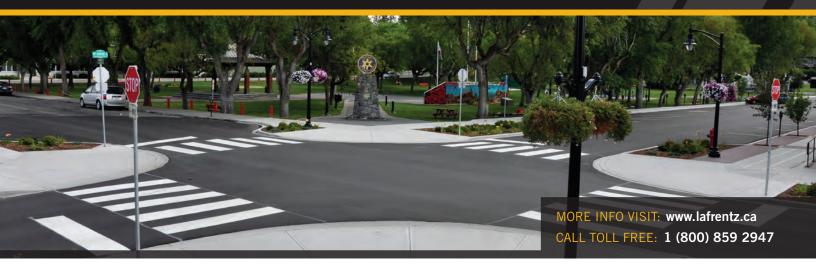

# AREAS OF SERVICE IN YOUR COMMUNITY

Lafrentz can provide you with durable road markings for:

- 🕀 Line Markings
- 🕂 Crosswalks
- 😌 School Zones
- 😳 Bike Lanes
- 😌 Special Symbols

# SAFETY IS OUR PRIORITY

Safety is paramount to the well-being of your community, so we design our products to enhance safety in a number of ways. Our products provide year-round delineation, meaning our markings are visible in any type of weather. Area markings (i.e.: bikeway markings) can be made to include safety features such as bright colours and retro-reflectivity for enhanced visibility, safety and awareness. Skid-resistant surfaces can be applied in areas where safety is a special concern.