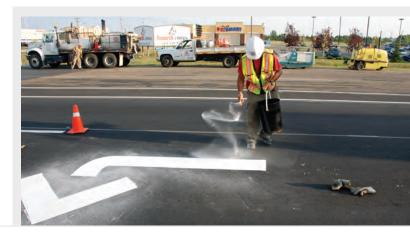

# For over 35 years, Lafrentz has been Western Canada's source for road marking materials, application, and consultation.

Lafrentz provides a variety of road marking materials and / or application services ranging from traditional paint to more durable solutions including surface-applied markings, inlaid markings, and skid-resistant materials. Our team of consultants holds both technical knowledge and practical experience. We cater our services to your needs, whether it means having us apply the product, or training your crews to do it themselves.

# SAFETY IS OUR PRIORITY

Safety is paramount to the well-being of your community, so we design our products to enhance safety in a number of ways. Our products provide year-round delineation, meaning our markings are visible in any type of weather. Area markings (i.e.: bikeway markings) can be made to include safety features such as bright colours and retro-reflectivity for enhanced visibility, safety and awareness. Skid-resistant surfaces can be applied in areas where safety is a special concern.

#### SURFACE-APPLIED MARKINGS

Surface Road Markings use surface applied plastic to create smooth, durable markings that last longer than paint.

- Medium durability
- Ideal for medium ADT roadways, edge lines and highway message markings
- Can be applied using Lafrentz System 400 Cold Plastic or System 300 Thermoplastic (see below), depending on the time of year / type of project
- More information: www.lafrentz.ca/surface-road-markings

#### **INLAID MARKINGS**

Using our System 300 Thermoplastic (see below), inlaid markings are applied within a groove milled into the asphalt and can be made flush with the surface or 2-3 mm above the road surface.

#### PAINT MARKINGS

This traditional method of road marking is a fast, low-cost option.

- Expected service interval of 4-12 months
- Ideal for local roads, highways, parking lots
- More information: www.lafrentz.ca/painted-road-markings