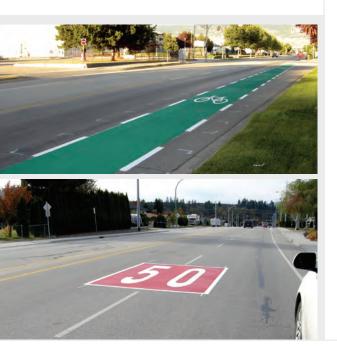

# AREAS OF SERVICE IN YOUR COMMUNITY

Lafrentz can provide you with durable road markings for:

- 🕀 Line Markings
- 🕂 Crosswalks
- 😌 School Zones
- 😳 Bike Lanes
- 😌 Special Symbols

# SAFETY IS OUR PRIORITY

Safety is paramount to the well-being of your community, so we design our products to enhance safety in a number of ways. Our products provide year-round delineation, meaning our markings are visible in any type of weather. Area markings (i.e.: bikeway markings) can be made to include safety features such as bright colours and retro-reflectivity for enhanced visibility, safety and awareness. Skid-resistant surfaces can be applied in areas where safety is a special concern.

#### SURFACE-APPLIED MARKINGS

Surface Road Markings use surface applied plastic to create smooth, durable markings that last longer than paint.

- Medium durability
- Ideal for medium ADT roadways, edge lines and highway message markings
- Can be applied using Lafrentz System 400 Cold Plastic or System 300 Thermoplastic (see below), depending on the time of year / type of project
- More information: www.lafrentz.ca/surface-road-markings